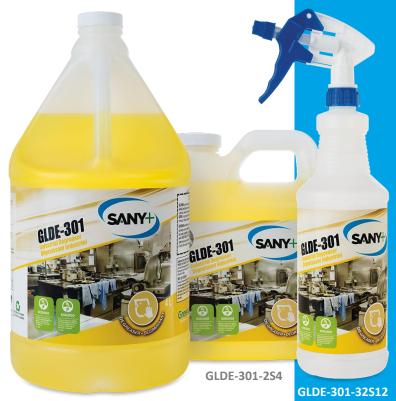

| Product Code   | Package Size                                     |
|----------------|--------------------------------------------------|
| GLDE-301-4S4   | 4 X 4L Bottles                                   |
| GLDE-301-2S4   | 4 X 2L Bottles                                   |
| GLDE-301-32S12 | 12 X 32oz Spray Bottles and two trigger sprayers |